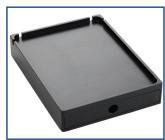

## **Amesbury**

Compact Espresso Drawer Tray

- → Eco-Friendly First Grade Bamboo
- Certified Food Grade
- → Robust & Sturdy Construction
- → Stores Condiments Neatly & Dust Free
- → Drawer stores condiments 43mm high
- → Easy Slide In & Out Multiple Compartments Drawer Removable Drawer for Easy Cleaning
- → Elegant Soft Contour Design
- → Easy to Clean Smooth Surface to Wipe Clean
- → Neat and Tidy Condiments Presentation
- → Drawer Stopper Spring Retaining Clip Prevents Intentional Removal of Drawer
- → Large Drawer Tray with 4 compartments.
- → Designed to Fit Most Types of Compact Espresso Machines

## Specifications

Dimensions W31.5 x D39.0 x H7.5 cm Material First Grade Bamboo 2.64kg Weight

Fit Most Types of Compact Espresso Machines

Elegant SOFT CONTOUR Design

Space Saving Ultra-Compact

© Copyright 2023. All Rights Reserved.