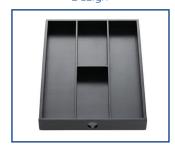

## **Amesbury**

Compact Espresso Drawer Tray

- → Eco-Friendly First Grade Bamboo
- Certified Food Grade
- → Robust & Sturdy Construction
- → Stores Condiments Neatly & Dust Free
- → Drawer stores condiments 43mm high
- → Easy Slide In & Out Multiple Compartments Drawer Removable Drawer for Easy Cleaning
- → Elegant Soft Contour Design
- → Easy to Clean Smooth Surface to Wipe Clean
- → Neat and Tidy Condiments Presentation
- → Drawer Stopper Spring Retaining Clip Prevents Intentional Removal of Drawer
- → Large Drawer Tray with 4 compartments.
- → Designed to Fit Most Types of Compact Espresso Machines

## Specifications

Dimensions W31.5 x D39.0 x H7.5 cm Material First Grade Bamboo 2.64kg Weight

Fit Most Types of Compact Espresso Machines

Elegant SOFT CONTOUR Design

Space Saving Ultra-Compact

© Copyright 2023. All Rights Reserved.