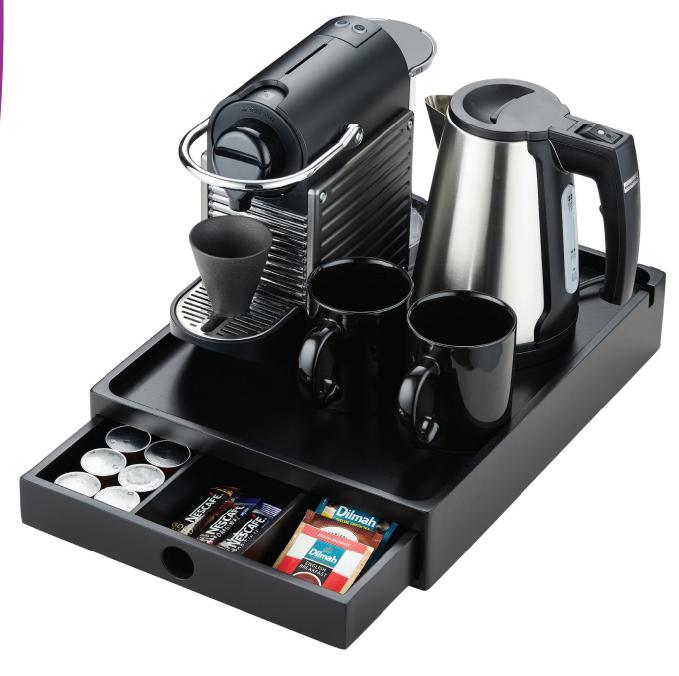

## **EMBERTON**

(Coffee Machine, Kettle, Cups & Ingredients NOT included)

Amesbury
Compact Espresso Drawer Tray

## **Amesbury**

Compact Espresso Drawer Tray

- → Eco-Friendly First Grade Bamboo
- Certified Food Grade
- → Robust & Sturdy Construction
- → Stores Condiments Neatly & Dust Free
- → Drawer stores condiments 43mm high
- → Easy Slide In & Out Multiple Compartments Drawer Removable Drawer for Easy Cleaning
- → Elegant Soft Contour Design
- → Easy to Clean Smooth Surface to Wipe Clean
- → Neat and Tidy Condiments Presentation
- → Drawer Stopper Spring Retaining Clip Prevents Intentional Removal of Drawer
- → Large Drawer Tray with 4 compartments.
- → Designed to Fit Most Types of Compact Espresso Machines